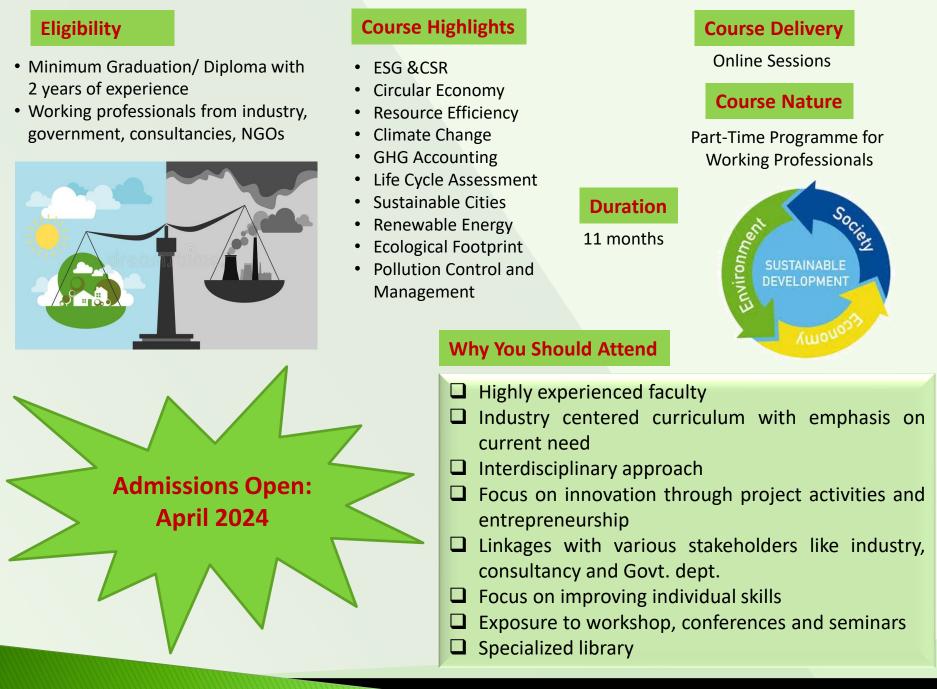

## Admissions Open for 2024-25 Batch

Environmental management techniques are integral to conservation, agriculture, forestry, industry and countryside planning. This course aims to satisfy an industrial and public sector demand for environmental management and sustainability personnel.